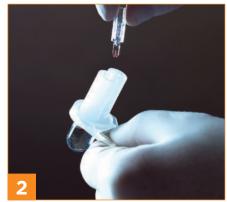

| Catalog No.  | Name                   |
|--------------|------------------------|
| 3121-0011_VS | Quo-Test Analyzer Pack |

Collect 4  $\mu$ l blood sample.

Insert sample collector into the Quo-Test cartridge.