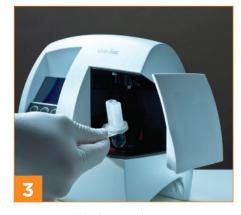

Insert cartridge into analyser. Results displayed within 4 minutes.

Distributed by