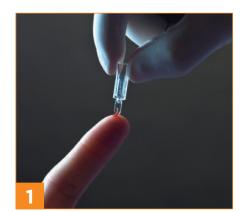

| Catalog No.  | Name                   |
|--------------|------------------------|
| 3121-0011_VS | Quo-Test Analyzer Pack |

Collect 4  $\mu$ l blood sample.

Insert sample collector into the Quo-Test cartridge.