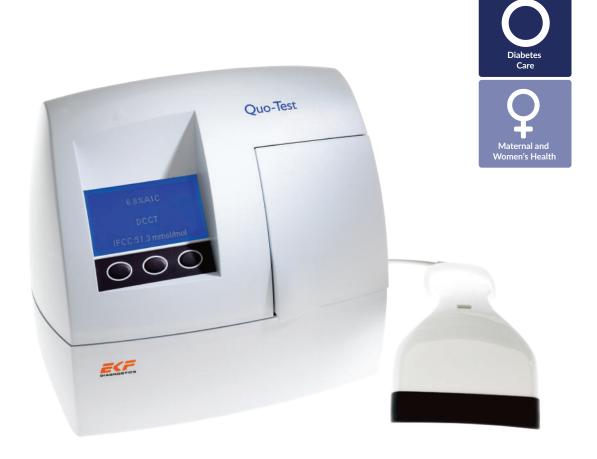

## Quo-Test®

## Easy and reliable HbA1c measurement

- Fully automated analyzer
- Fast and accurate
- Easy to use
- Results in just 4 minutes

## Simple, accurate and reliable HbA1c measurement

| Easy to use             | <ul> <li>Intuitive, step by step on screen instructions minimise training time</li> <li>Step by step instructions on display</li> <li>Multi-lingual menu</li> <li>Just 4µl blood required from finger prick or venous sample</li> </ul>                                                                                                                  |
|-------------------------|----------------------------------------------------------------------------------------------------------------------------------------------------------------------------------------------------------------------------------------------------------------------------------------------------------------------------------------------------------|
| Efficient data handling | <ul> <li>Barcode reader included. Only one scan per lot of cartridges required</li> <li>Stores up to 7000 results for efficient patient data management</li> <li>User selectable dual reporting. User can select % DCCT, IFCC mmol/mol, eAG mg/dl or eAG mmol/l.</li> <li>USB Port</li> <li>Optional label printer available</li> </ul>                  |
| Fast and accurate       | <ul> <li>Results within 4 minutes</li> <li>Boronate affinity method which is recognized as interference free</li> <li>Measuring range: 4-15% A1c DCCT</li> <li>Imprecision: CV &lt;3% at 7% A1c DCCT</li> <li>Unaffected by Hb variants, which do not result in reduced erythrocyte life span</li> <li>Traceable to the IFCC reference method</li> </ul> |
| Ergonomic design        | Compact: 205 mm(h) x 205 mm(w) x 135 mm(d)     Lightweight: 1.3kg                                                                                                                                                                                                                                                                                        |