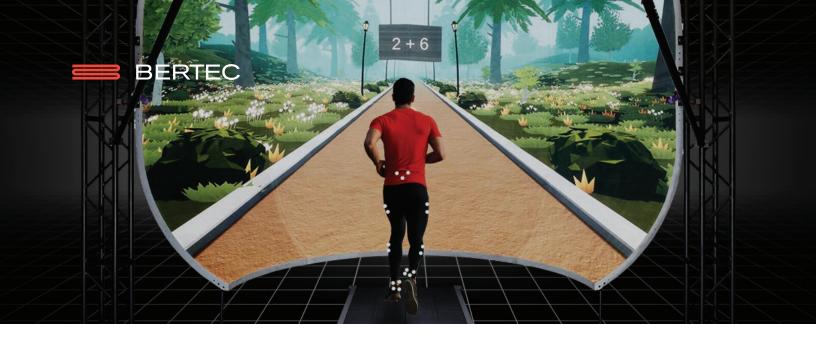

## Immersive Labs

Bertec Immersive Labs is an integrated research system for biomechanical analysis. It combines a split belt force instrumented treadmill, 3D motion capture system, and virtual reality dome. The system allows the researcher full control of the lab environment. You can customize the visuals, create cognitive challenges to test sensory performance, and control the motion of the treadmill. The system gives you the tools to design lifelike research environments to collect the most impactful biomechanical data possible. The treadmill can also be used for studies not using the visual scene depending on research needs of the organization.

| The most biomechanically accurate<br>immersive research lab in the world | Design unique, innovative<br>research protocols | Safely ch<br>sensory p            |
|--------------------------------------------------------------------------|-------------------------------------------------|-----------------------------------|
| Bertec Instrumented<br>dual belt treadmill                               | Custom visual & proprioceptive perturbations    | Immersiv<br>Safety ha<br>Emergeno |
| Motion Capture                                                           | Cognitive tasks                                 |                                   |
| 4 or 5m dome with full<br>visual immersion                               | Interactive challenges & obstacle avoidance     |                                   |
|                                                                          | Live biofeedback                                |                                   |

## Safely challenge human sensory performance

Immersive environment Safety harness Emergency stop buttons