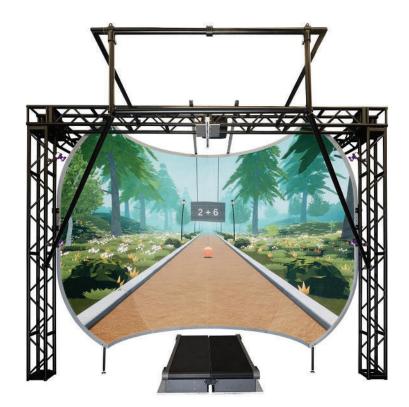

## Immersive Labs

Bertec Immersive Labs is an integrated research system for biomechanical analysis. It combines a split belt force instrumented treadmill, 3D motion capture system, and virtual reality dome. The system allows the researcher full control of the lab environment. You can customize the visuals, create cognitive challenges to test sensory performance, and control the motion of the treadmill. The system gives you the tools to design lifelike research environments to collect the most impactful biomechanical data possible. The treadmill can also be used for studies not using the visual scene depending on research needs of the organization.

| The most biomechanically accurate<br>immersive research lab in the world | Design unique, innovative<br>research protocols | Safely ch<br>sensory p            |
|--------------------------------------------------------------------------|-------------------------------------------------|-----------------------------------|
| Bertec Instrumented<br>dual belt treadmill                               | Custom visual & proprioceptive perturbations    | Immersiv<br>Safety ha<br>Emergeno |
| Motion Capture                                                           | Cognitive tasks                                 |                                   |
| 4 or 5m dome with full<br>visual immersion                               | Interactive challenges & obstacle avoidance     |                                   |
|                                                                          | Live biofeedback                                |                                   |