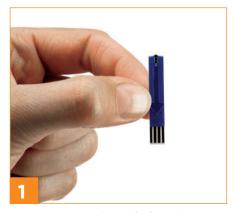

Remove test strip and place into analyser.

Position the tip of the Lactate Scout Test Strip on the sample site and collect blood by touching with test strip.

Result appears in 10 seconds.