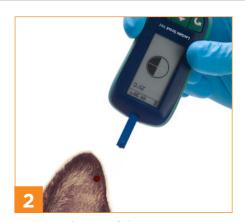

Remove test strip and place into analyser.

Position the tip of the Lactate Scout Test Strip on the sample site and collect blood by touching with test strip.

Result appears in 10 seconds.