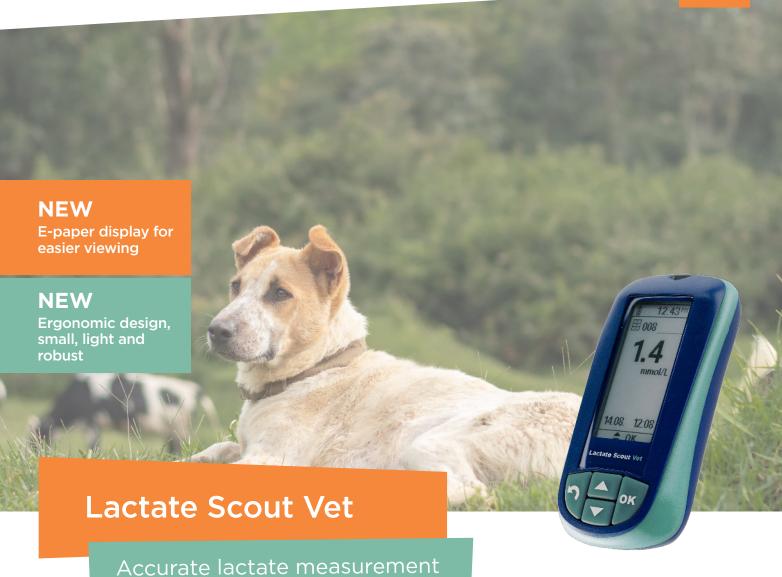

Remove test strip and place into analyser.

Position the tip of the Lactate Scout Test Strip on the sample site and collect blood by touching with test strip.

Result appears in 10 seconds.