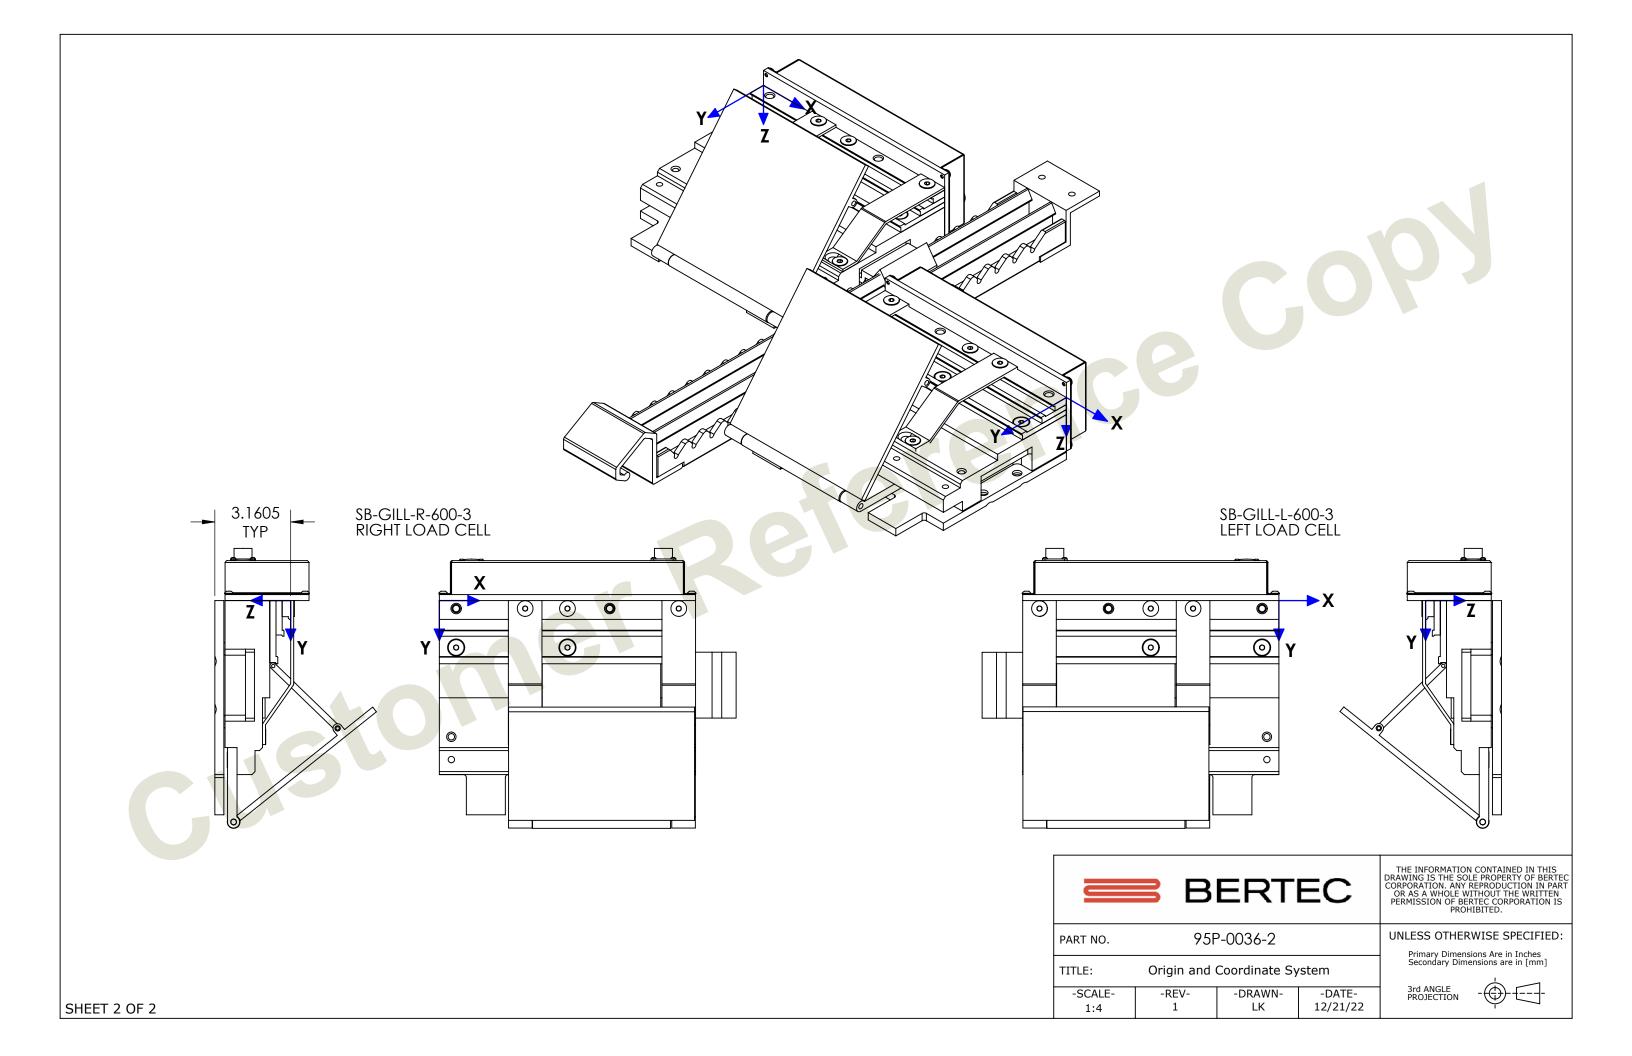

| BERTEC                      |               | THE INFORMATION CONTAINED IN THIS<br>DRAWING IS THE SOLE PROPERTY OF BERTEC<br>CORPORATION. ANY REPRODUCTION IN PART<br>OR AS A WHOLE WITHOUT THE WRITTEN<br>PERMISSION OF BERTEC CORPORATION IS<br>PROHIBITED. |                         |  |  |
|-----------------------------|---------------|-----------------------------------------------------------------------------------------------------------------------------------------------------------------------------------------------------------------|-------------------------|--|--|
| 95P-0036-2                  |               | UNLESS OTHERWISE SPECIFIED:<br>Primary Dimensions Are in Inches                                                                                                                                                 |                         |  |  |
| d Sprint Starting Block Set |               | Secondary Dimensions are in [mm]                                                                                                                                                                                |                         |  |  |
|                             | -DRAWN-<br>LK | -DATE-<br>12/21/22                                                                                                                                                                                              | 3rd ANGLE<br>PROJECTION |  |  |