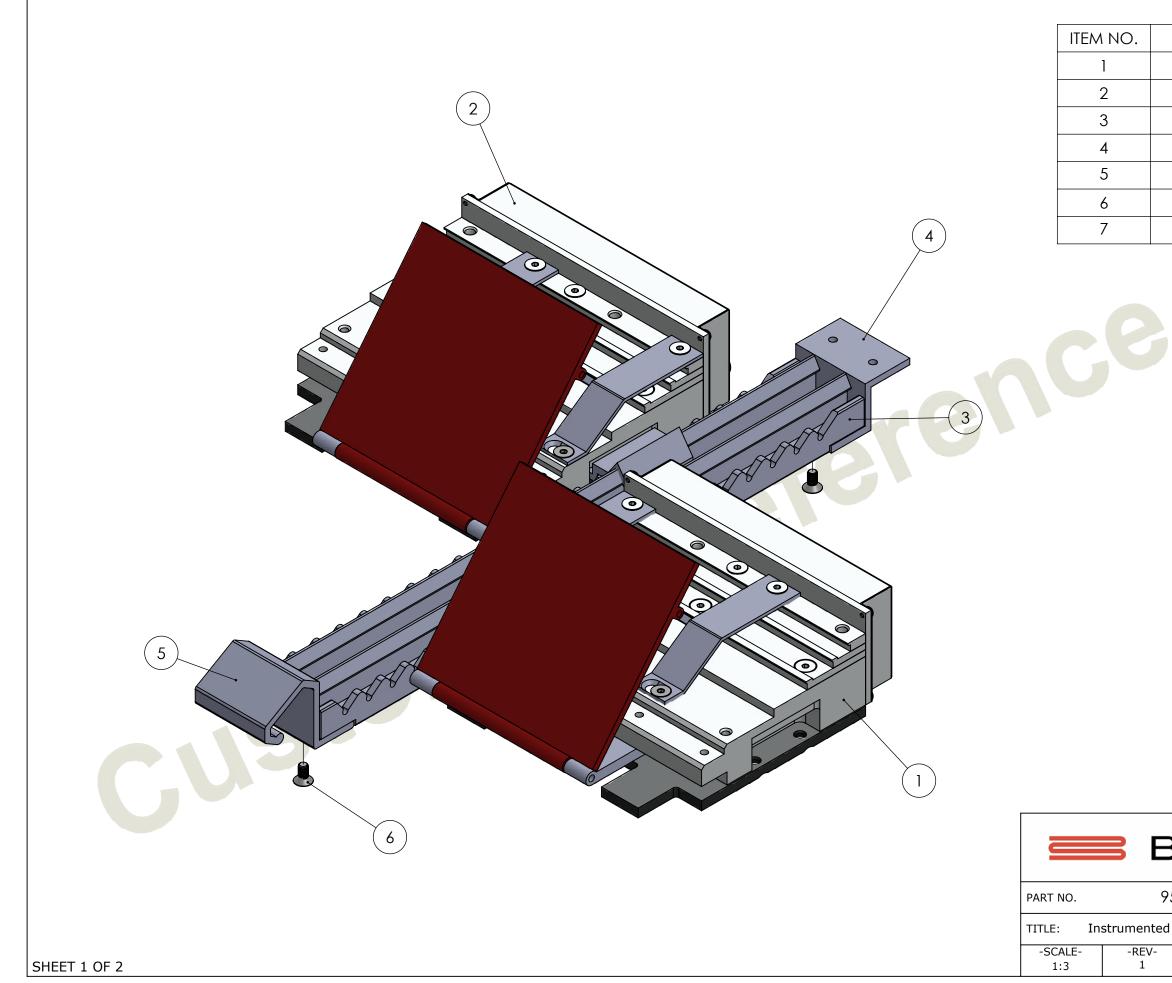

| PART / ASSEMBLY     | QTY. |
|---------------------|------|
| SB-GILL-L-600-3     | 1    |
| SB-GILL-R-600-3     | 1    |
| Rail                | 1    |
| False Start Bracket | 1    |
| Carrying Handle     | 1    |
| FHS M8 x 16mm       | 2    |
| 1/4" Track Spikes   | 40   |
|                     |      |