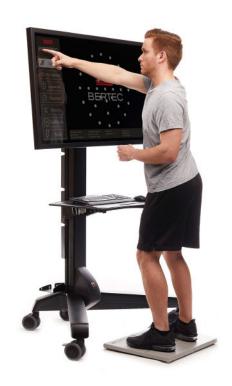

The Bertec® Vision Trainer™ (BVT) offers performance testing and training programs to quantify reaction times, eye-hand coordination and visual memory.

- Improve visual-motor performance
- Achieve peak performance in fast-paced competitive environment
- Provide a unique modality for training during injury recovery
- Increase user motivation and participation

 $\begin{array}{c} 80P\text{-}0024 \\ 2018\text{-}10 \end{array}$ 

| Standard Package                               | Featured Training |
|------------------------------------------------|-------------------|
| Bertec® Vision Trainer™ software               | Speed             |
| Slim profile with large, interactive TV screen | Peripheral        |
| Dedicated integrated computer                  | Sequence          |
| 55" commercial grade touchscreen               | Reaction          |
| Ergotron® glide wall mount                     | Flash             |
| Power cable, HDMI cable & power                | Go/No-Go          |
| strip                                          | Balance           |
|                                                |                   |

| Specifications                             |                                                | Options       |
|--------------------------------------------|------------------------------------------------|---------------|
| Customizable training                      | Capacitive touchscreen monitor: 55"            | Balance Plate |
| Touchscreen operation                      |                                                |               |
| Compact, all-in-one vision training system | Electrical requirements: 120 VAC 6.0 amps      |               |
|                                            | General footprint: ~4x2 ft                     |               |
| Simple & intuitive user interface          |                                                |               |
| Minimum ceiling height: 7 ft               | Computer: Intel Nuc (Windows 10, i7 processor) |               |
| System weight: ~100 lb                     |                                                |               |