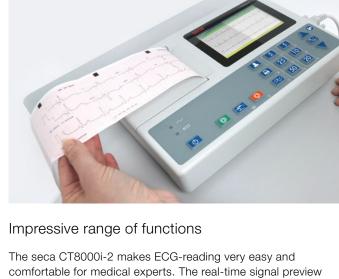

and quality check with lead reversal detection guarantees proper electrode placement. Accommodating your preference, you have multiple ways to process the ECG: Print it with the build-in printer on roll or z-folded paper. Transfer it into your EMR system, export it as an PDF or save it on the device. The software provides a great range of QTc formulas like Bazett, Fredericia, Fremingham or Hodges.