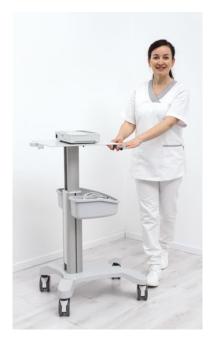

5" colour high resolution LCD display

| Accessories     | + 802Z.CT8000i-2: Z-fold ECG paper<br>+ 700.8000i-2: Carry case                                    |
|-----------------|----------------------------------------------------------------------------------------------------|
|                 | + CT500-2: Height Adjustable ECG Cart                                                              |
|                 | + seca trace Q-tab electrodes, pack of 500                                                         |
|                 | + seca CT8000i-2-EX-W: extended warranty, giving 5 years piece of mind                             |
| Scope of supply | Patient cable, mains cable, 300x seca trace Q-ta electrodes, alligator clips, pack of z-fold paper |