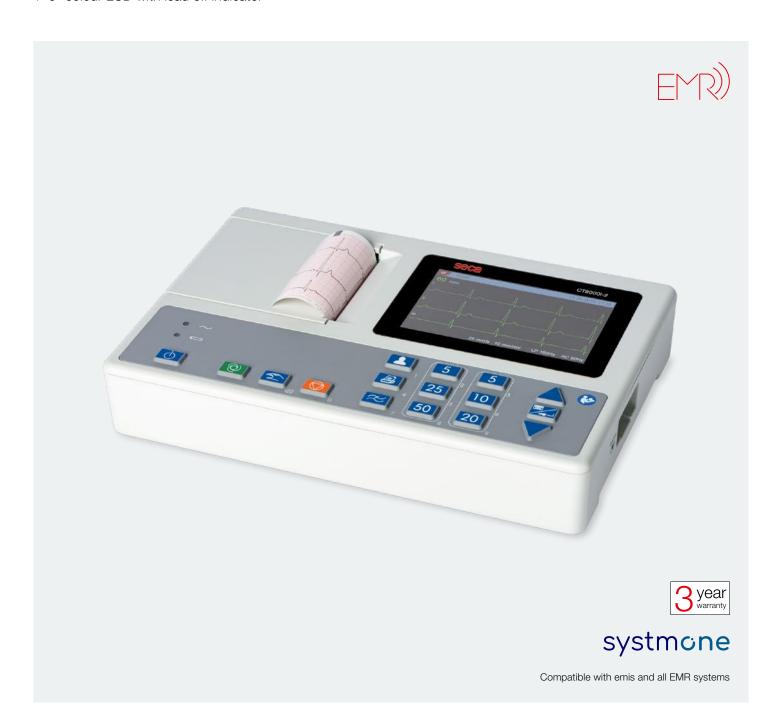

# Compact and portable interpretive 12 lead ECG machine with 5" colour display

# seca CT8000i-2

- + Quick and easy to use ECG machine
- + Compatible with all leading EMR systems emis, SystmOne, Vision and others
- + On-screen preview of ECG review recorded ECG prior to printing, saves paper
- + Outstanding signal quality for adult and paediatric ECG's due to high sample frequency
- + Advanced clinical interpretation ETM algorithm adult & paediatric
- + Compact lightweight design: 1.9 kg
- + Sealed keyboard ensures infection control
- + 5" colour LCD with lead off indicator