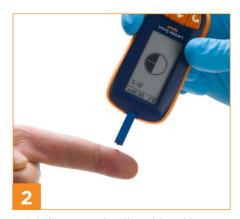

Remove test strip and place into analyser.

Prick finger and collect blood by touching with test strip.

Result appears in 10 seconds.