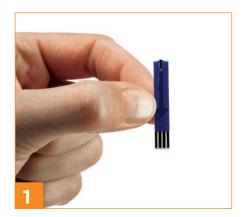

Remove test strip and place into analyser.

Prick finger and collect blood by touching with test strip.

Result appears in 10 seconds.