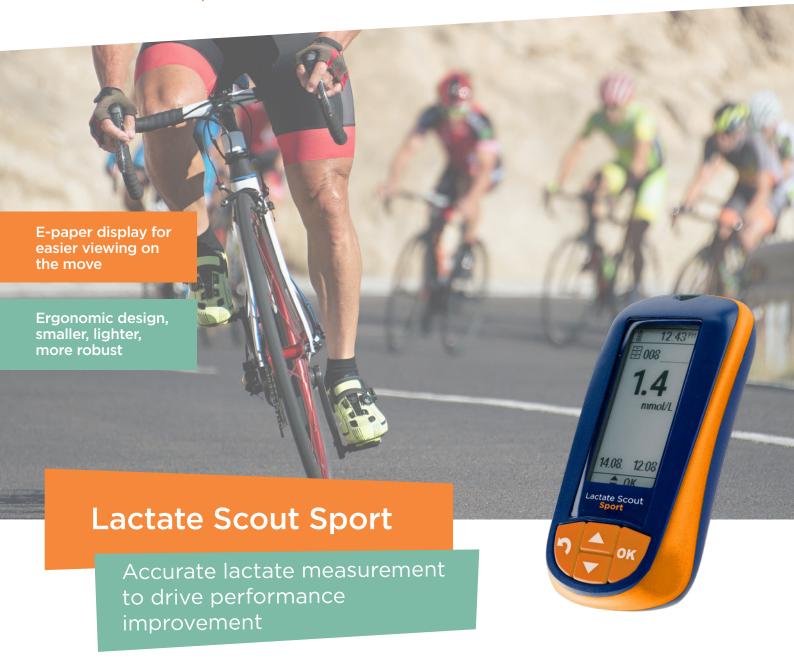

## Lactate Scout Sport

- Result in 10 seconds
- Only a drop of fingerprick blood
- Simple to use

| Easy to use                | <ul> <li>Insert/remove test strip to turn on/off</li> <li>Simplified navigation to enable flexibility whilst training</li> <li>Only 0.2 µl of capillary blood required</li> <li>Pre-calibrated test strips</li> <li>Device calibrated by simple coding</li> <li>Lactate measurement value, date/time, measuring mode, temperature and memory ID on a single display</li> <li>Automatic self test</li> </ul>                                                                            |
|----------------------------|----------------------------------------------------------------------------------------------------------------------------------------------------------------------------------------------------------------------------------------------------------------------------------------------------------------------------------------------------------------------------------------------------------------------------------------------------------------------------------------|
| Fast and accurate          | <ul> <li>Enzymatic amperometric detection method</li> <li>Results within 10 seconds</li> <li>Measuring range: 0.5 - 25 mmol/L</li> <li>At normal Hct Range (35-50%): 0.5-6.7 mmol/L Blood Lactate ≤0.2mmol/L, 6.8 - 25.0 mmol/L Blood Lactate ≤3%. At hematocrit values outside the stated range higher deviations are possible</li> <li>Compensates for the influence of low and high hematocrit levels (20 - 70%)</li> <li>Check solutions available for function control</li> </ul> |
| Performance<br>measurement | <ul> <li>Single and step-test measurements (resting/exercise/recreation)</li> <li>Stopwatch function</li> <li>Connection to heart rate monitors compatible to Bluetooth® Low Energy for linking to lactate value</li> <li>Lactate Scout Assistant software available for performance management</li> </ul>                                                                                                                                                                             |
| Practical and reliable     | <ul> <li>Stores up to 500 results</li> <li>1,000 tests using just 2 x CR2450 batteries</li> <li>Pocket-size: 91 mm (h) x 46 mm (w) x 21 mm (d)</li> <li>Lightweight: 60 g</li> <li>Operating range: 10 - 45°C and max. 85% humidity</li> <li>Integrated Bluetooth® Low Energy connectivity</li> </ul>                                                                                                                                                                                  |