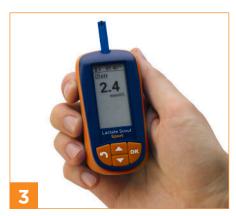

Remove test strip and place into analyser.

Prick finger and collect blood by touching with test strip.

Result appears in 10 seconds.