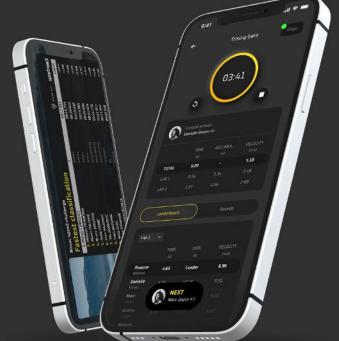

### INSTANT RESULTS

- Gain precise athletic performance insights
- Rearrange athletes EVEN during the cycle
- Build competitive spirit with live leaderboard

03 Data analytics

### DATA BASED DECISION MAKING

- Track individual athlete progress over time
- Compare across location, team, or group level
- Share results with athletes, parents, and coaches
- Export data and build database
- API integration with 3rd party software