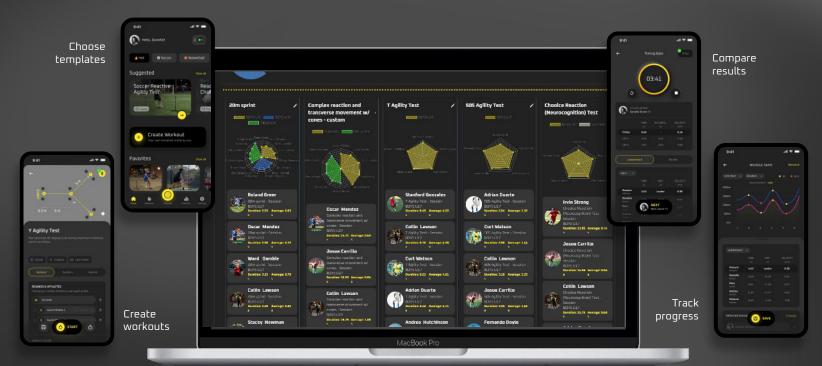

### PROGRESS WITH ATHLETES, WORKOUTS & DATA MANAGEMENT

01 Setup test & workout

### DATA BASED DECISION MAKING

- Track individual athlete progress over time
- Compare across location, team, or group level
- Share results with athletes, parents, and coaches
- Export data and build database
- API integration with 3rd party software