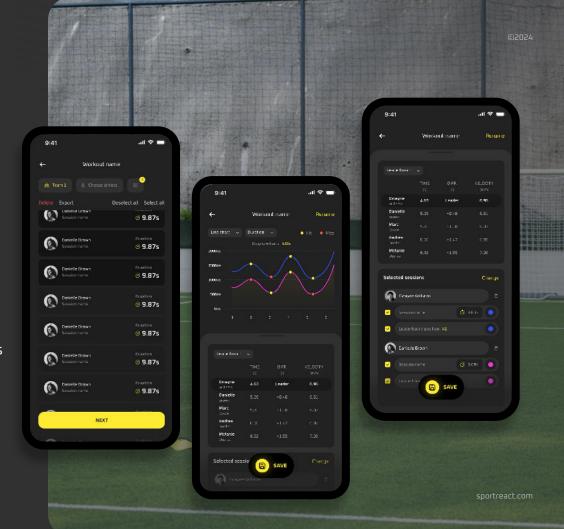

### DATA BASED DECISION MAKING

- Track individual athlete progress over time
- Compare across location, team, or group level
- Share results with athletes, parents, and coaches
- Export data and build database
- API integration with 3rd party software