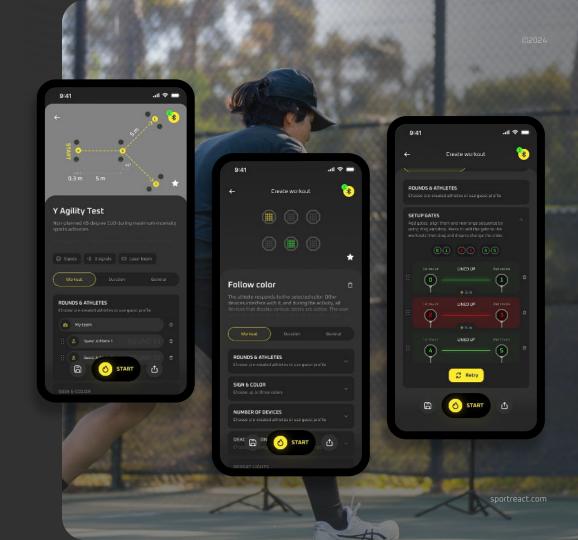

### PROGRESS WITH ATHLETES, WORKOUTS & DATA MANAGEMENT

01 Setup test & workout

## **QUICK & EASY SETUP**

- Quick start with our workout templates library
- customize workout with infinite config options
- ( Set up polygons within minutes
- Combine pods with all sports accessories